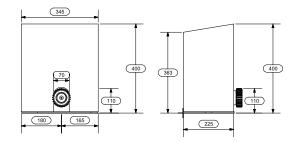

#### GDS 450LI 630LI 315LI

All automation applications require external photo electric cell protection/ induction loop and appropriate warning signs and/or devices.

Wiring Details for Separate Controls: Control Box to Drive Unit - 3 phase + earth 1.5mm<sup>2</sup> screened cable - 1-4 core screend low voltage cable for limits.