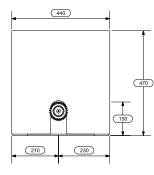

### Operators with separate control box (L)

All electronic controls in **IP65 Stainless Steel Enclosure** Powder Coated Steel Cover 3mm Hot dipped Galvanised cover option Laser cut 6mm steel chassis, Hot dipped Galvanised