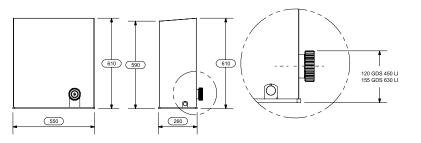

#### GDS 450L

GDS 315L 630L

#### GDS 450LI 630LI 315LI

All automation applications require external photo electric cell protection/ induction loop and appropriate warning signs and/or devices.

Wiring Details for Separate Controls: Control Box to Drive Unit - 3 phase + earth 1.5mm<sup>2</sup> screened cable - 1-4 core screend low voltage cable for limits.