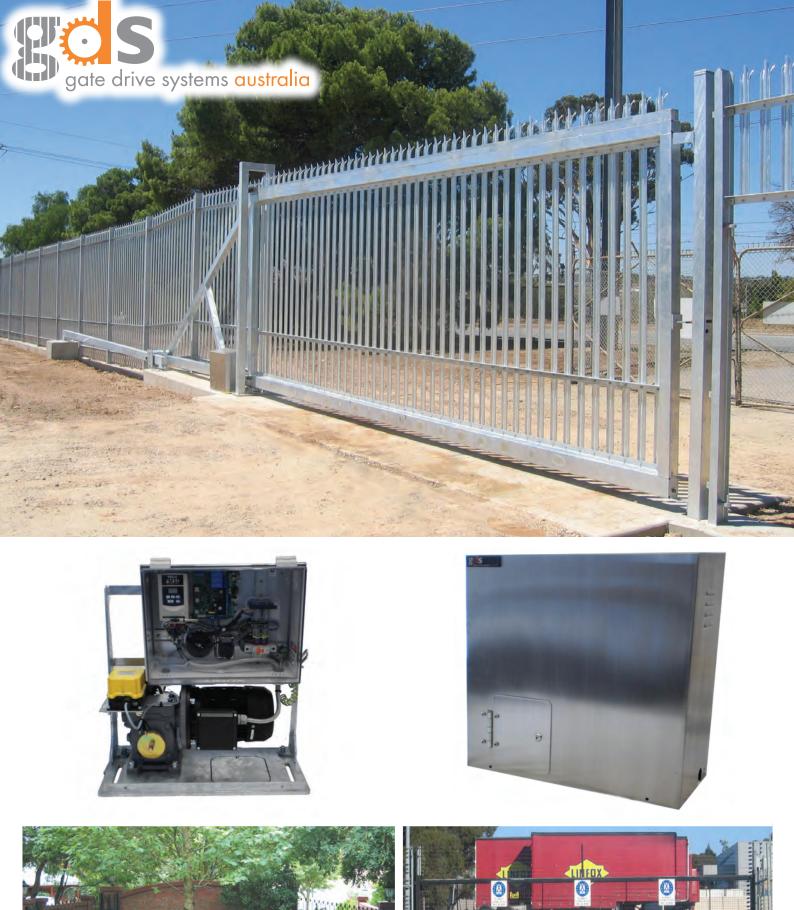

# **Sliding Gate Operators** Models GDS 450, GDS 630, GDS 315, TECO INVERTER

**GDS - Your Automatic Choice** 

## GENERAL INFORMATION

- Industrial grade 3 phase Teco inverter controlled drive motors to handle any intensive application (only single phase input required).
- Smooth, fully adjustable ramp up, ramp down, opening and closing speed for the ultimate in a gate drive operating control system.
- Powerful microprocessor control board to provide various features required with the operator.
- 100% duty cycle.
- Inbuilt easy set limit switches.
- Cast iron Industrial Grade Gearboxes.
- Input Power 240v AC 10A supply for all models.

## TECHNICAL DETAILS

| MODEL               | GDS 450    | GDS 630     | GDS 315     |
|---------------------|------------|-------------|-------------|
|