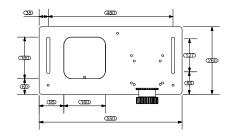

#### GDS 450L

GDS 315L 630L

#### GDS 450LI 630LI 315LI

All automation applications require external photo electric cell protection/ induction loop and appropriate warning signs and/or devices.

Wiring Details for Separate Controls: Control Box to Drive Unit - 3 phase + earth 1.5mm<sup>2</sup> screened cable - 1-4 core screend low voltage cable for limits.